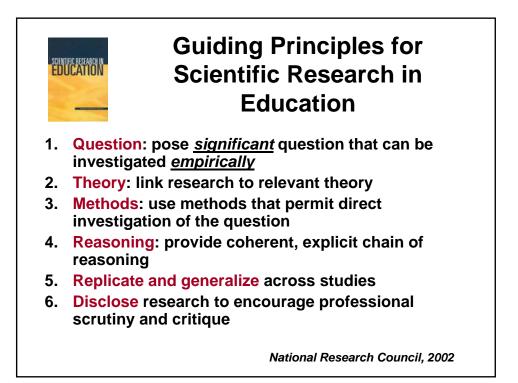

### **Engineering Education Research**

Colleges and universities should endorse research in engineering education as a valued and rewarded activity for engineering faculty and should develop new standards for faculty qualifications.