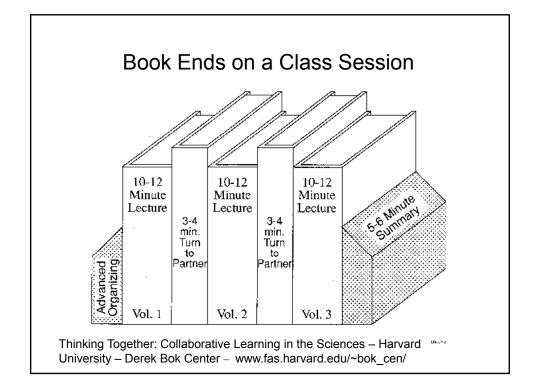

al
- Practice recovery of iron from lowgrade Fe<sub>2</sub>O<sub>3</sub> ores (Selective removal of silicates)



# First Teaching Experience

 Practice – Third-year course in metallurgical reactions – thermodynamics and kinetics



























**Cooperative Learning** is instruction that involves people working in teams to accomplish a common goal, under conditions that involve both *positive interdependence* (all members must cooperate to complete the task) and *individual and group accountability* (each member is accountable for the complete final outcome).

#### **Key Concepts**

Positive Interdependence
Individual and Group Accountability
Face-to-Face Promotive Interaction
Teamwork Skills
Group Processing



http://www.ce.umn.edu/~smith/docs/Smith-CL%20Handout%2008.pdf















|                                    | /e Lear<br>erican Coll | lege Teac     | •                   |
|------------------------------------|------------------------|---------------|---------------------|
| Methods Used<br>in "All" or "Most" | All –<br>2005          | All –<br>2008 | Assistant -<br>2008 |
| Cooperative<br>Learning            | 48                     | 59            | 66                  |
| Group Projects                     | 33                     | 36            | 61                  |
| Grading on a curve                 | 19                     | 17            | 14                  |
| Term/research papers               | 35                     | 44            | 47                  |
| http://www                         | /.heri.ucfå.e          | du/index.p