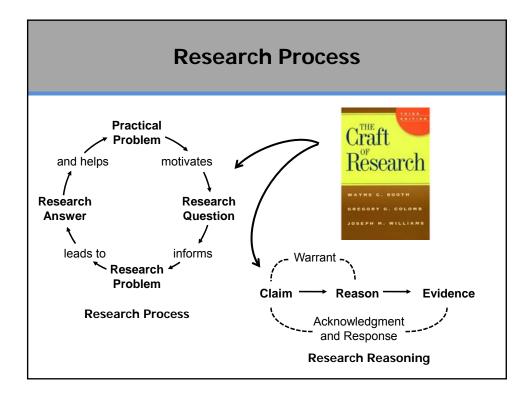

**Source:** Streveler, R., Borrego, M. and Smith, K.A. 2007. Moving from the "Scholarship of Teaching and Learning" to "Educational Research:" An Example from Engineering. *Improve the Academy*, Vol. 25, 139-149.