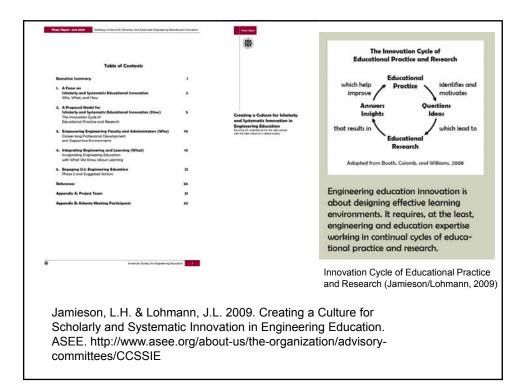

**Source:** Streveler, R., Borrego, M. and Smith, K.A. 2007. Moving from the "Scholarship of Teaching and Learning" to "Educational Research:" An Example from Engineering. *Improve the Academy*, Vol. 25, 139-149.