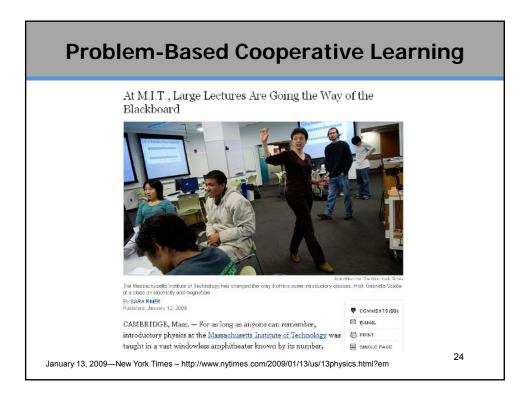

- Practice recovery of iron from lowgrade Fe<sub>2</sub>O<sub>3</sub> ores (Selective removal of silicates)



# First Teaching Experience

 Practice – Third-year course in metallurgical reactions – thermodynamics and kinetics



























**Cooperative Learning** is instruction that involves people working in teams to accomplish a common goal, under conditions that involve both *positive interdependence* (all members must cooperate to complete the task) and *individual and group accountability* (each member is accountable for the complete final outcome).

#### **Key Concepts**

Positive Interdependence
Individual and Group Accountability
Face-to-Face Promotive Interaction
Teamwork Skills
Group Processing



http://www.ce.umn.edu/~smith/docs/Smith-CL%20Handout%2008.pdf















|                                    | /e Lear<br>erican Coll | lege Teac     | •                   |
|------------------------------------|------------------------|---------------|---------------------|
| Methods Used<br>in "All" or "Most" | All –<br>2005          | All –<br>2008 | Assistant -<br>2008 |
| Cooperative<br>Learning            | 48                     | 59            | 66                  |
| Group Projects                     | 33                     | 36            | 61                  |
| Grading on a curve                 | 19                     | 17            | 14                  |
| Term/research papers               | 35                     | 44            | 47                  |
| http://www                         | /.heri.ucfå.e          | du/index.ph