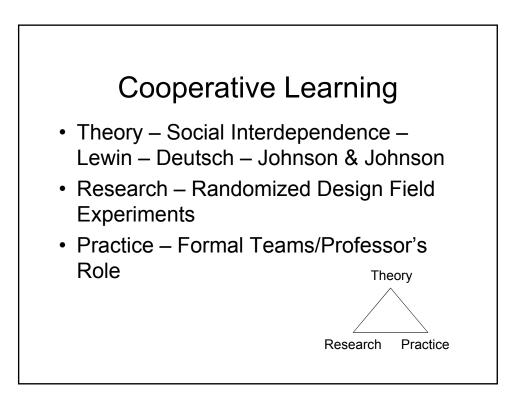

# First Teaching Experience

 Practice – Third-year course in metallurgical reactions – thermodynamics and kinetics

**Cooperative Learning** is instruction that involves people working in teams to accomplish a common goal, under conditions that involve both *positive interdependence* (all members must cooperate to complete the task) and *individual and group accountability* (each member is accountable for the complete final outcome).

#### **Key Concepts**

Positive Interdependence
Individual and Group Accountability
Face-to-Face Promotive Interaction
Teamwork Skills
Group Processing

http://www.ce.umn.edu/~smith/docs/Smith-CL%20Handout%2008.pdf