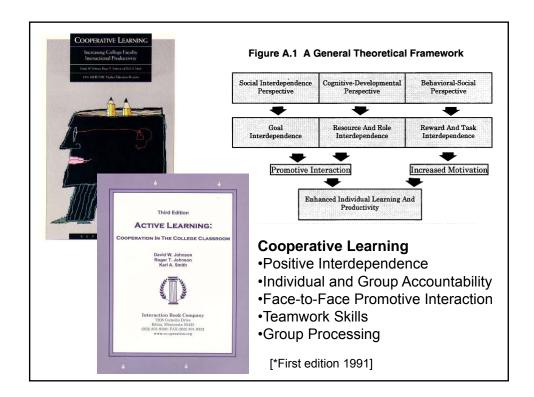

# First Teaching Experience

 Practice – Third-year course in metallurgical reactions – thermodynamics and kinetics

**Cooperative Learning** is instruction that involves people working in teams to accomplish a common goal, under conditions that involve both *positive interdependence* (all members must cooperate to complete the task) and *individual and group accountability* (each member is accountable for the complete final outcome).

#### **Key Concepts**

Positive Interdependence
Individual and Group Accountability
Face-to-Face Promotive Interaction
Teamwork Skills
Group Processing

http://www.ce.umn.edu/~smith/docs/Smith-CL%20Handout%2008.pdf