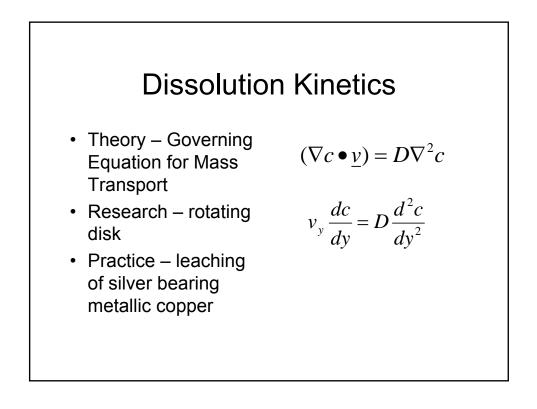

# Iron Ore Desliming

- Theory DLVO  $[V(h) = V_A(h) + V_R(h)]$
- Research streaming potential
- Practice recovery of iron from lowgrade Fe<sub>2</sub>O<sub>3</sub> ores (Selective removal of silicates)