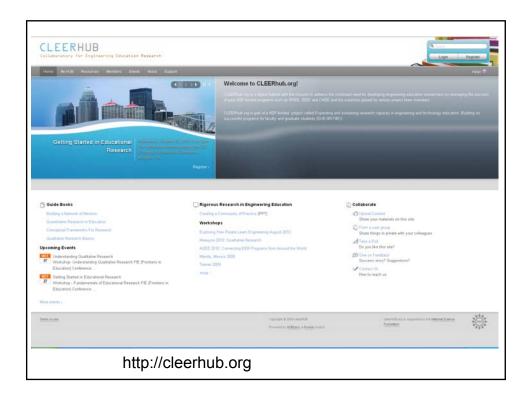

\*To be recorded and posted on the CLEERhub.org

| Engineering Education Research Networking Session<br>Connecting Engineering Education<br>Research Programs from Around the World                                 |                                          |                       |  |  |  |  |  |
|------------------------------------------------------------------------------------------------------------------------------------------------------------------|------------------------------------------|-----------------------|--|--|--|--|--|
| sponsored by the in partnership with<br>ASEE International Division Engineering Education Initiative<br>CLEERhub.org<br>And the Journal of Engineering Education |                                          |                       |  |  |  |  |  |
| ASEE Annual Conference – June 22, 2010 – Session 2123                                                                                                            |                                          |                       |  |  |  |  |  |
| Facilitated By                                                                                                                                                   |                                          |                       |  |  |  |  |  |
| Karl A. Smith<br>Purdue University and<br>University of Minnesota                                                                                                | Jack Lohmann<br>Georgia Tech             | Hans Hoyer<br>ASEE    |  |  |  |  |  |
| Ruth A. Streveler<br>Purdue University                                                                                                                           | Satish Udpa<br>Michigan State University | Stephanie Eng<br>ASEE |  |  |  |  |  |